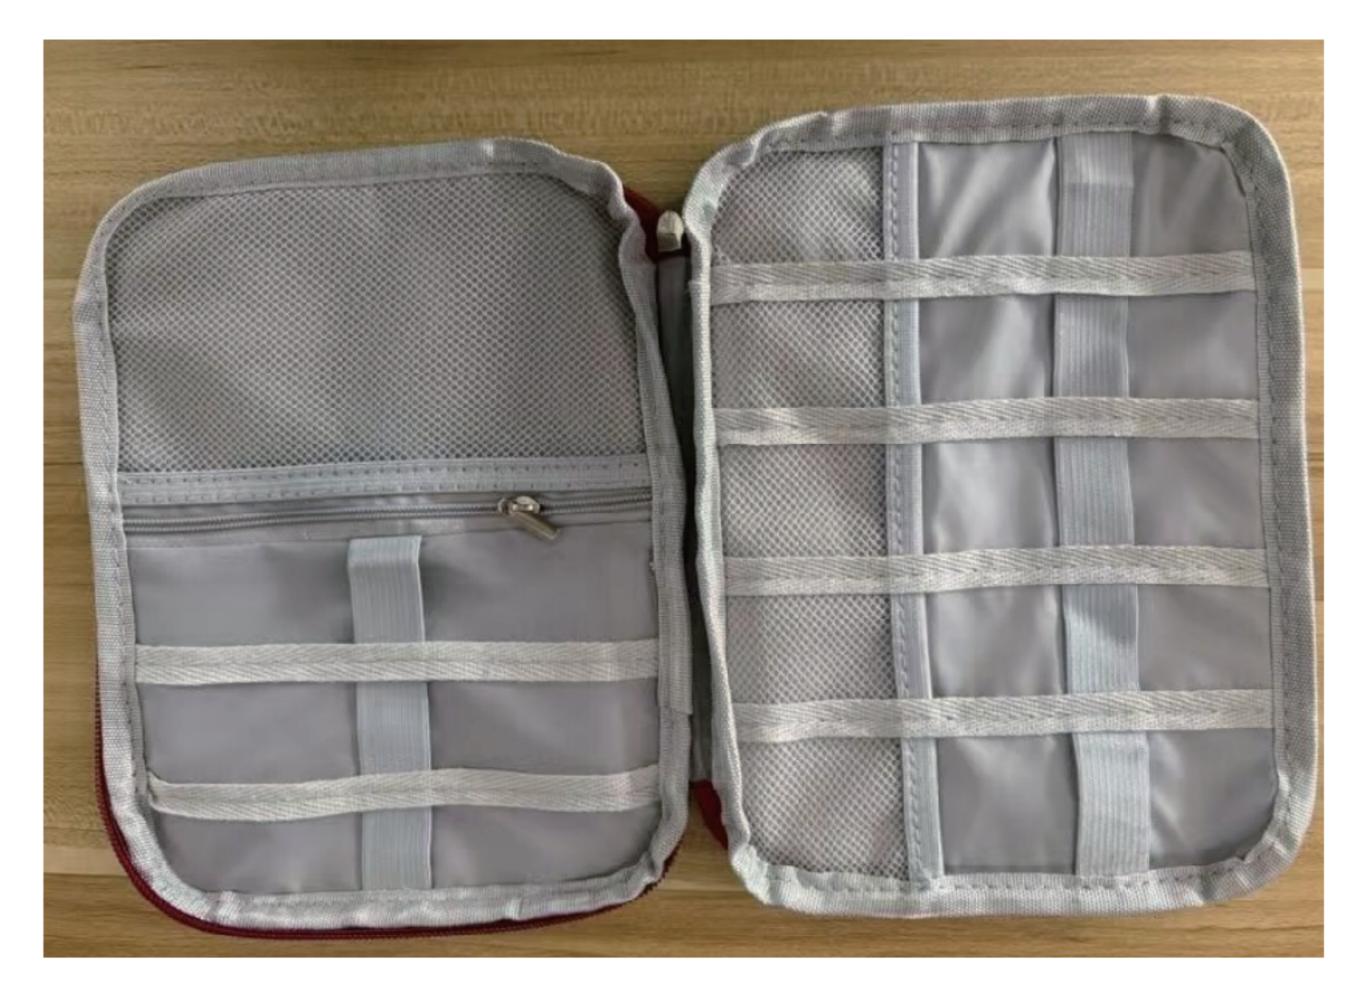

# Approval Proof

# OutSide



# InSide



#### 160 mm

# Colours



#### **Product Colour**



**Tech Pouch** 21\*16\*2.5 cm **Branding Method: Sublimation** 

#### **Color Reference**



### **Terms & Conditions**

It is the clients responsibility to check the above artwork has been produced correctly by our factory to suit the manufacturing process. Whilst every effort has been made to copy the artwork provided, certain pantones have a tolerance of -10% +10% colour variation. Please note colours can vary from monitor so always check the pantone. Any correction/amendments after Moulds/Screens have been created will result in a new Mould/Screen being required and charged By signing off acceptance you have agreed to proceed and such no errors or omissions can be accepted or highlighted once the goods have been delivered.



Pleas