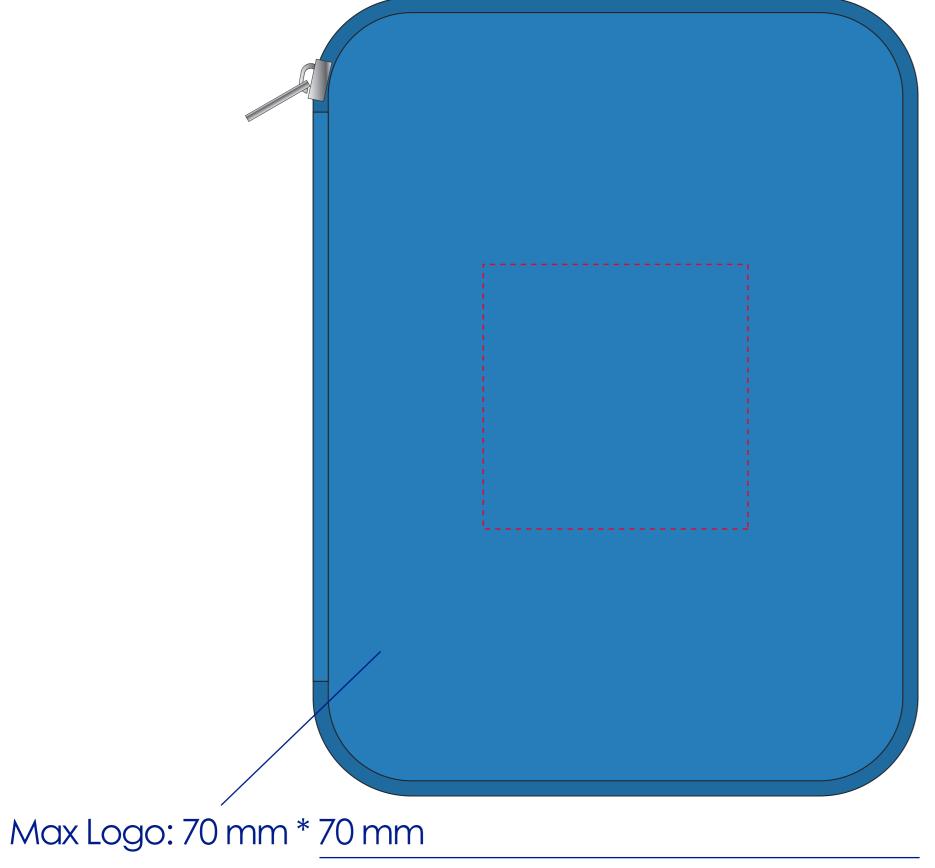

# Approval Proof

# OutSide



# InSide



#### 160 mm

# Colours



#### **Product Colour**



**Tech Pouch** 21\*16\*2.5 cm **Branding Method: Sublimation** 

#### **Color Reference**



### **Terms & Conditions**

It is the clients responsibility to check the above artwork has been produced correctly by our factory to suit the manufacturing process. Whilst every effort has been made to copy the artwork provided, certain pantones have a tolerance of -10% +10% colour variation. Please note colours can vary from monitor so always check the pantone. Any correction/amendments after Moulds/Screens have been created will result in a new Mould/Screen being required and charged By signing off acceptance you have agreed to proceed and such no errors or omissions can be accepted or highlighted once the goods have been deliver