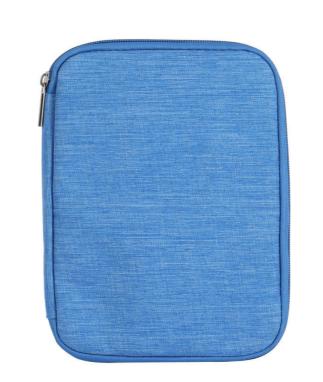

#### **Product Colour**

**Tech Pouch** 21\*16\*2.5 cm **Branding Method: Sublimation** 

#### **Color Reference**